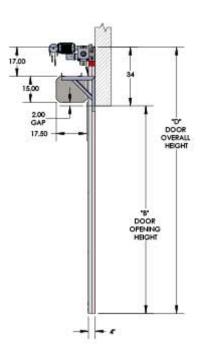

panel with multi-tap transformer compatible with 208v-240v, 460v-480v and 575v-600v in single phase

Sales & Service:

### Features & Specifications:

- Heated Air Curtain
- Inverter drive with soft start/stop and fully adjustable open/close speeds up to 98 inches per second
- Self regulating heat trace cable in side columns
- Two sets of through-beam photo eyes
- Gravity door with no cables, straps, or springs
- Full access two-piece aluminum side columns
- Wireless Pneumatic reversing edge
- Wireless break-away bottom bar with sensors to stop the door
- Simple diagnostic troubleshooting
- 3" full perimeter brush seal
- Standard absolute encoder











# Perma 300 CS - Cold Storage High Speed Door

### **Standard Material:**

 Freezer temperature rated 2 mm thick 2-ply PVC in gray





### **Maximum Dimensions:**

- Up to 20' high
- Up to 20' wide





### **Optional Upgrades**

- Safe drive motor/gearbox w/standard crank override or chain hoist
- Top roll cover Standard or slanted
- Drive unit cover Standard or slanted
- NEMA 4x control panel
- Velcro Port hole windows