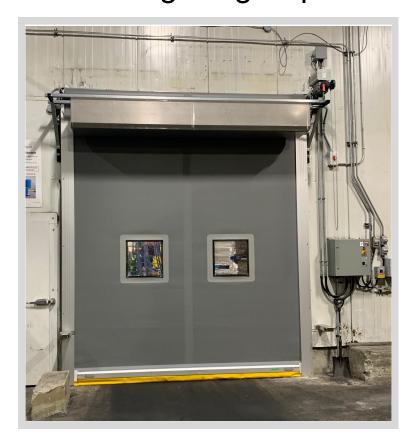

# Cold Storage High Speed Door

NEMA 4-12 Control panel with multi-tap transformer compatible with 208v-240v, 460v-480v and 575v-600v in single phase

Sales & Service:

### **Standard Material:**

 Freezer temperature rated 2 mm thick 2-ply PVC in gray

### **Maximum Dimensions:**

- Up to 20' high
- Up to 20' wide