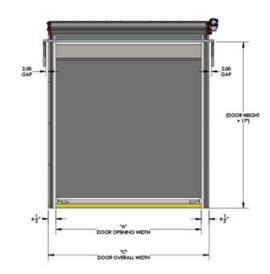

v and 575v-600v in single phase

Sales & Service:

### Features & Specifications:

- Heated Air Curtain
- Inverter drive with soft start/stop and fully adjustable open/close speeds up to 98 inches per second
- Self regulating heat trace cable in side columns
- Two sets of through-beam photo eyes
- Gravity door with no cables, straps, or springs
- Full access two-piece aluminum side columns
- Wireless Pneumatic reversing edge
- Wireless break-away bottom bar with sensors to stop the door
- Simple diagnostic troubleshooting
- 3" full perimeter brush seal
- Standard absolute encoder











# Perma 300 CS - Cold Storage High Speed Door

### **Standard Material:**

 Freezer temperature rated 2 mm thick 2-ply PVC in gray





### **Maximum Dimensions:**

- Up to 20' high
- Up to 20' wide





### **Optional Upgrades**

- Safe drive motor/gearbox w/standard crank override or chain hoist
- Top roll cover Standard or slanted
- Drive unit cover Standard or slanted
- NEMA 4x control panel
- Velcro Port hole windows