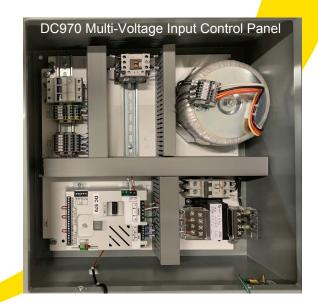

# Cold Storage High Speed Door

NEMA 4-12 Control panel with multi-tap transformer compatible with 208v-240v, 460v-480v and 575v-600v in single phase

Sales & Service: