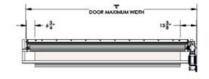

80v and 575v-600v in single phase

Sales & Service:

### Features & Specifications:

- Heated Air Curtain
- Inverter drive with soft start/stop and fully adjustable open/close speeds up to 98 inches per second
- Self regulating heat trace cable in side columns
- Two sets of through-beam photo eyes
- Gravity door with no cables, straps, or springs
- Full access two-piece aluminum side columns
- Wireless Pneumatic reversing edge
- Wireless break-away bottom bar with sensors to stop the door
- Simple diagnostic troubleshooting
- 3" full perimeter brush seal
- Standard absolute encoder











# Perma 300 CS - Cold Storage High Speed Door

### **Standard Material:**

 Freezer temperature rated 2 mm thick 2-ply PVC in gray





### **Maximum Dimensions:**

- Up to 20' high
- Up to 20' wide





### **Optional Upgrades**

- Safe drive motor/gearbox w/standard crank override or chain hoist
- Top roll cover Standard or slanted
- Drive unit cover Standard or slanted
- NEMA 4x control panel
- Velcro Port hole windows